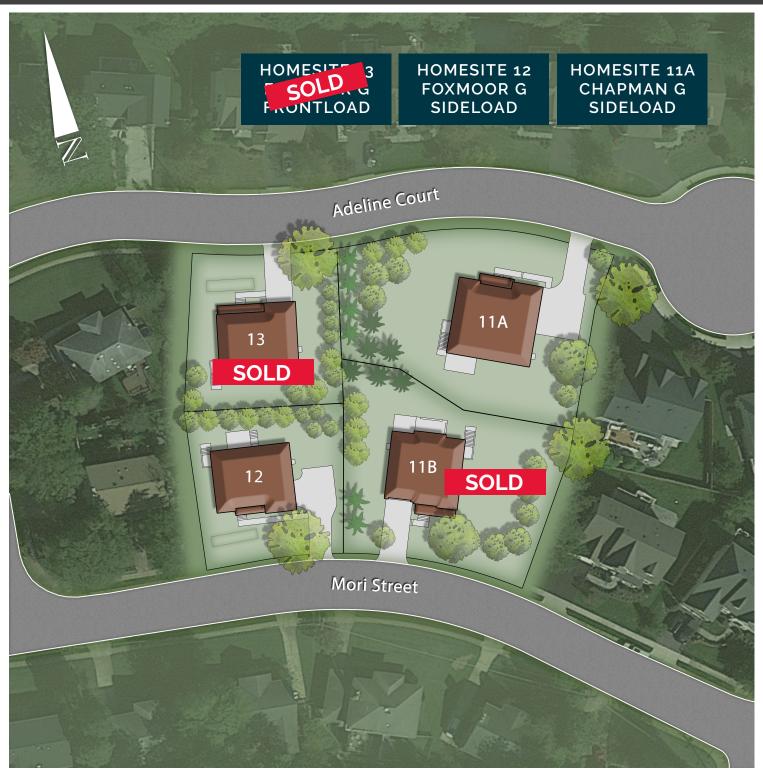

HASTINGS ESTATES MORI STREET + ADELINE COURT

MCLEAN, VA 22101

## COMMUNITY PLAN

Evergreene