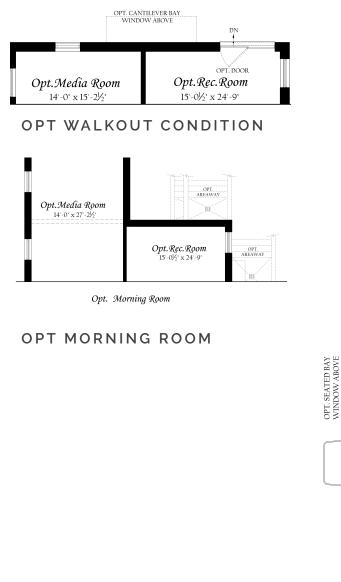

# ТНЕ NOTTINGHAM II FLOOR PLAN

## LOWER LEVEL-

ELEVATION 04 A

# THE NOTTINGHAM II







#### PICTURED: ELEVATION K WITH OPTIONS

APPROXIMATELY 2,735 SF STANDARD WITH 4 BD, 3.5 BA



Pricing, financing, and offers are subject to change without notice. Certain restrictions may apply. Photos shown may be for representative purposes only. Above information is believed to be accurate but should not be relied on without verification. See Sales Representative for complete details. Brokers Warmly Welcomed. Evergreene © 2018. The Evergreene Companies, L.L.C. expressly reserves its copyright, commonlaw property rights and all other intellectual property rights in these plans. these plans shall not be modified, changed or reproduced in any form or matter, nor shall they be assigned to any third party without the express written permission and consent of the Evergreene Companies. L