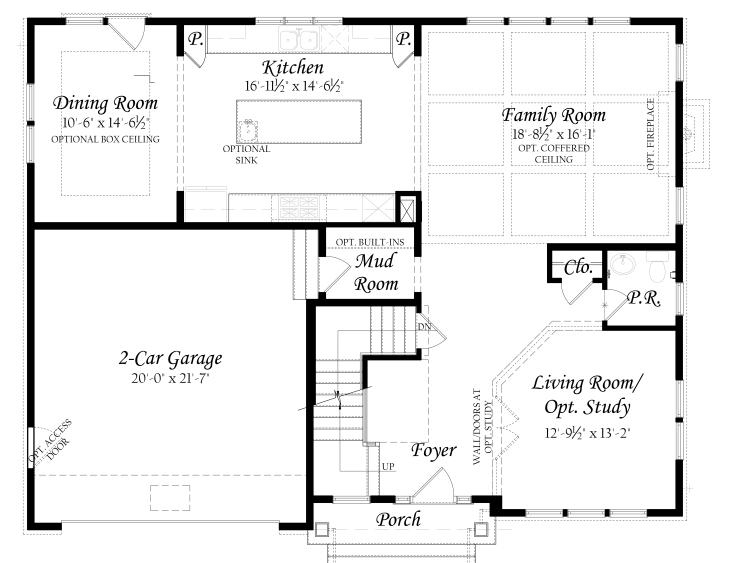

# FLORENCE

PICTURED: ELEVATION G WITH OPTIONS

APPROXIMATELY 3,654 SF STANDARD WITH 4 BD, 3.5 BA

Evergreene

MAIN LEVEL

#### FLORENCE FLOOR PLAN

**ELEVATION A** 

OPTIONAL REAR DOORS