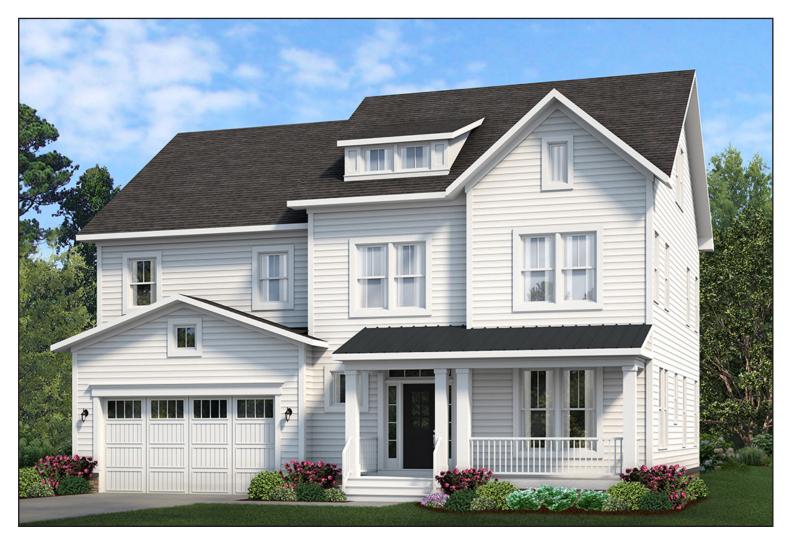

# FLORENCE

PICTURED: ELEVATION G WITH OPTIONS

APPROXIMATELY 3,654 SF STANDARD WITH 4 BD, 3.5 BA

Evergreene

MAIN LEVEL