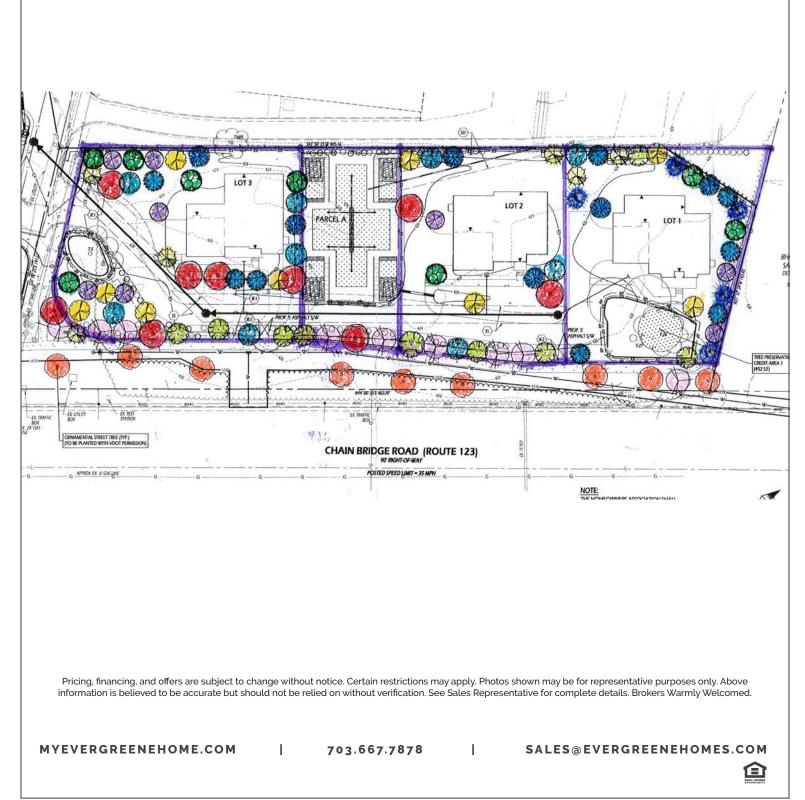

PRICE SHEET

\* Plans and prices shown below are representative of elevation A only. \*



MADISON 3,543 SF - \$1,174,900\* HOMESITES: 1,2,3



BARRETT 3,611 SF - \$1,194,900\* HOMESITES: 1, 2, 3



OXFORD 4,316 SF - \$1,274,900\* HOMESITES: 1, 3

# **Current Incentives:**

#### \$25,000 OPTIONS CREDIT - FIRST SALE ONLY!!

Pricing, financing, and offers are subject to change without notice. Certain restrictions may apply. Photos shown may be for representative purposes only. Above information is believed to be accurate but should not be relied on without verification. See Sales Representative for complete details. Brokers Warmly Welcomed.

1

MYEVERGREENEHOME.COM

703.667.7878

Т

SALES@EVERGREENEHOMES.COM



## SUTTON PLACE

2701 CHAIN BRIDGE ROAD,

VIENNA, VA 22044

### COMMUNITY PLAN