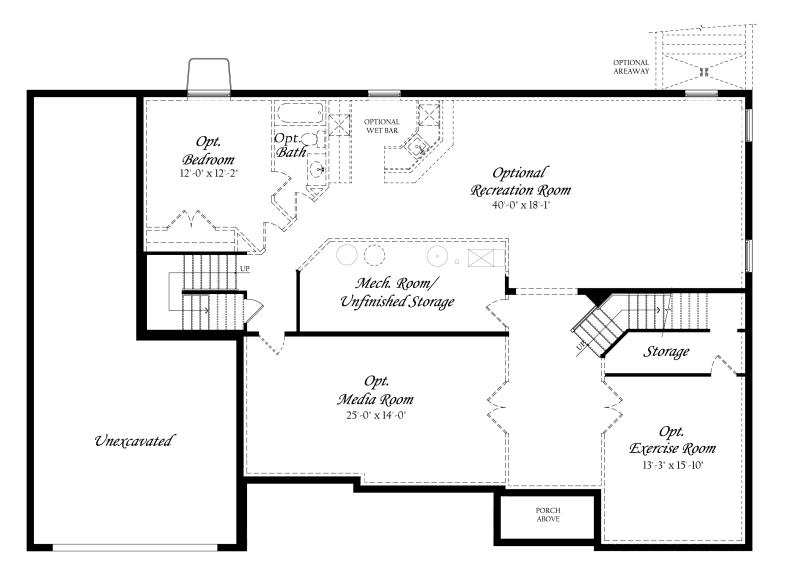

# THE GEORGETOWN

LOWER LEVEL-

PICTURED: ELEVATION L WITH OPTIONS

APPROXIMATELY 4,714 SF STANDARD WITH 4 BD, 3.5 BA

Evergreene

Pricing, financing, and offers are subject to change without notice. Certain restrictions may apply. Photos shown may be for representative purposes only. Above information is believed to be accurate but should not be relied on without verification. See Sales Representative for complete details. Brokers Warmly Welcomed. © 2018. The Evergreene Companies, L.L.C. expressly reserves its copyright, commonlaw property rights and all other intellectual property rights in these plans. these plans shall not be modified, changed or reproduced in any form or matter, nor shall they be assigned to any third party without the express written permission and consent of the Evergreene Companies. LLC.