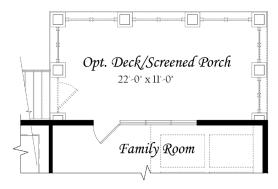

ABLE ELEVATIONS

### AN EVERGREENE COTTAGE SERIES HOME



#### **ELEVATION A** (shown on cover)



### ELEVATION B



#### ELEVATION C

Evergreene signature ON YOUR LOT HOMES

MyEvergreeneHome.com

1.855.54.BEACH

1

MyEvergreeneHome.com



ТНЕ

仓

05/11/18EH

# BEECHWOOD





## Laundry

### Room OP LIUN 21'-3 1/2" x 16'-0"

Evergreene reserves the right to change, upgrade or alter is plans, specifications and materials without notice or obligation. Options as indicated are available at additional cost and may not be available in all locations. This brochure is for illustrative purposes only and is not part of a legal contract. Photography may not represent exact home type available.

### Evergreene

## BEECHWOOD FLOOR PLAN



ТНЕ

Evergreene





MAIN LEVEL OPTIONS





SUNROOM



DECK