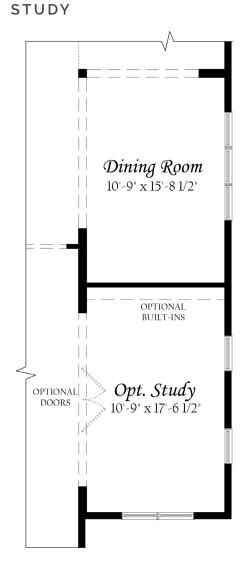

### AVAILABLE ELEVATIONS

### AN EVERGREENE COTTAGE SERIES HOME



#### **ELEVATION A** (shown on cover)



### ELEVATION B



#### ELEVATION C

Evergreene signature ON YOUR LOT HOMES

MyEvergreeneHome.com

1.855.54.BEACH

1

MyEvergreeneHome.com



ТНЕ

仓

05/11/18EH

# BEECHWOOD





## Laundry

### Room OP LIUN 21'-3 1/2" x 16'-0"

Evergreene reserves the right to change, upgrade or alter is plans, specifications and materials without notice or obligation. Options as indicated are available at additional cost and may not be available in all locations. This brochure is for illustrative purposes only and is not part of a legal contract. Photography may not represent exact home type available.

### Evergreene

## BEECHWOOD FLOOR PLAN



ТНЕ

Evergreene





MAIN LEVEL OPTIONS





SUNROOM



DECK