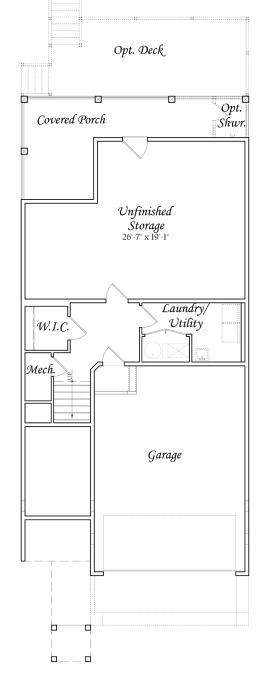

**GROUND LEVEL** 

GROUND LEVEL OPT BEDROOOMS

Л

Bedroom #4

18'-2 1/2" x 10'-6"