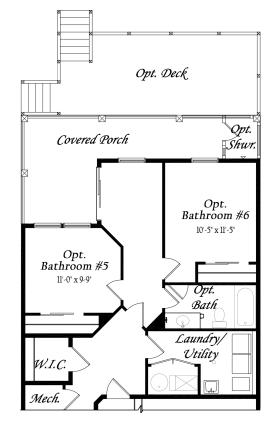

**GROUND LEVEL** 

GROUND LEVEL OPT BEDROOOMS

Л

Bedroom #4

18'-2 1/2" x 10'-6"